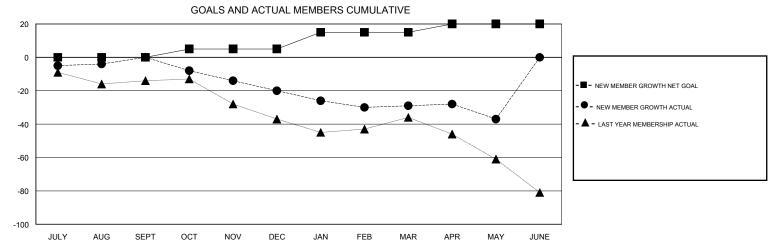

## District 201N4

Results as of: 5/31/2017

WAYNE OAKES **LOCATION AUSTRALIA GMT CA** Clubs Members RESULTS FOR 2016-2017 RESULTS FOR 2016-2017 NEW CLUB GOAL NEW CLUBS DROPPED CLUBS NEW MEMBER GROWTH NEW MEMBER DROPPED QUARTER QUARTER NET GOAL (not reinstated GROWTH ACTUAL (not MEMBERS ACTUAL or transfers) reinstated or transfers) (including transfers) 0 0 0 0 30 30 JULY/AUG/SEPT JULY/AUG/SEPT 0 0 0 5 15 35 OCT/NOV/DEC OCT/NOV/DEC 0 0 0 10 16 25 JAN/FEB/MAR JAN/FEB/MAR 0 0 1 21 APR/MAY/JUNE APR/MAY/JUNE 5 13